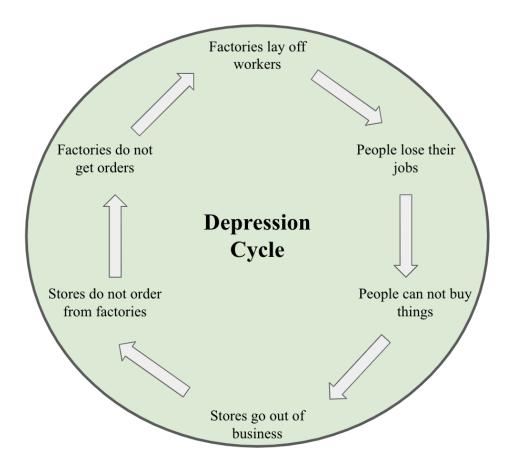

Use with page 136-137

- Share answers with whole class-2 minutes
- Turn text to page 136-137 "Hard Times"
- Read out loud together whole group using popcorn reading -5 minutes
- Add/discuss 2 new words (Great Depression, New Deal) to the CCD chart, have each student fill in their own CCD chart along with whole group-7 minutes
- Have whole group discuss "wonderings" about the Great Depression text content, answer questions, use the Abstract noun anchor chart in your description-5 minutes
- Review the picture on pg 136 and the Depression cycle model on pg 137 have students talk and turn and then whole group share -3 minutes
- Read handout description about the Great Depression have students create their own comic strip about the Depression using the model, include simple pictures and sentences explaining drawings on pg 137, include abstract nouns in each sentence-15 minutes
- Have students share comics with class (using camera projection)

Draw events of the depression, in the boxes of the comic strip below. Write a sentence explaining what is happening in each box using abstract nouns in your sentence.

This chart will be used to help students visualize the depression cycle for the Great Depression comic strip and formative writing assignment. Depending on the students language level they will either use the exact example below and simply add abstract nouns and prepositional phrases. Or, if they wish, they can use examples from the text such as how the loss of a job could affect a family, eventually forcing them to move from their homes and live in a "Hooverville".